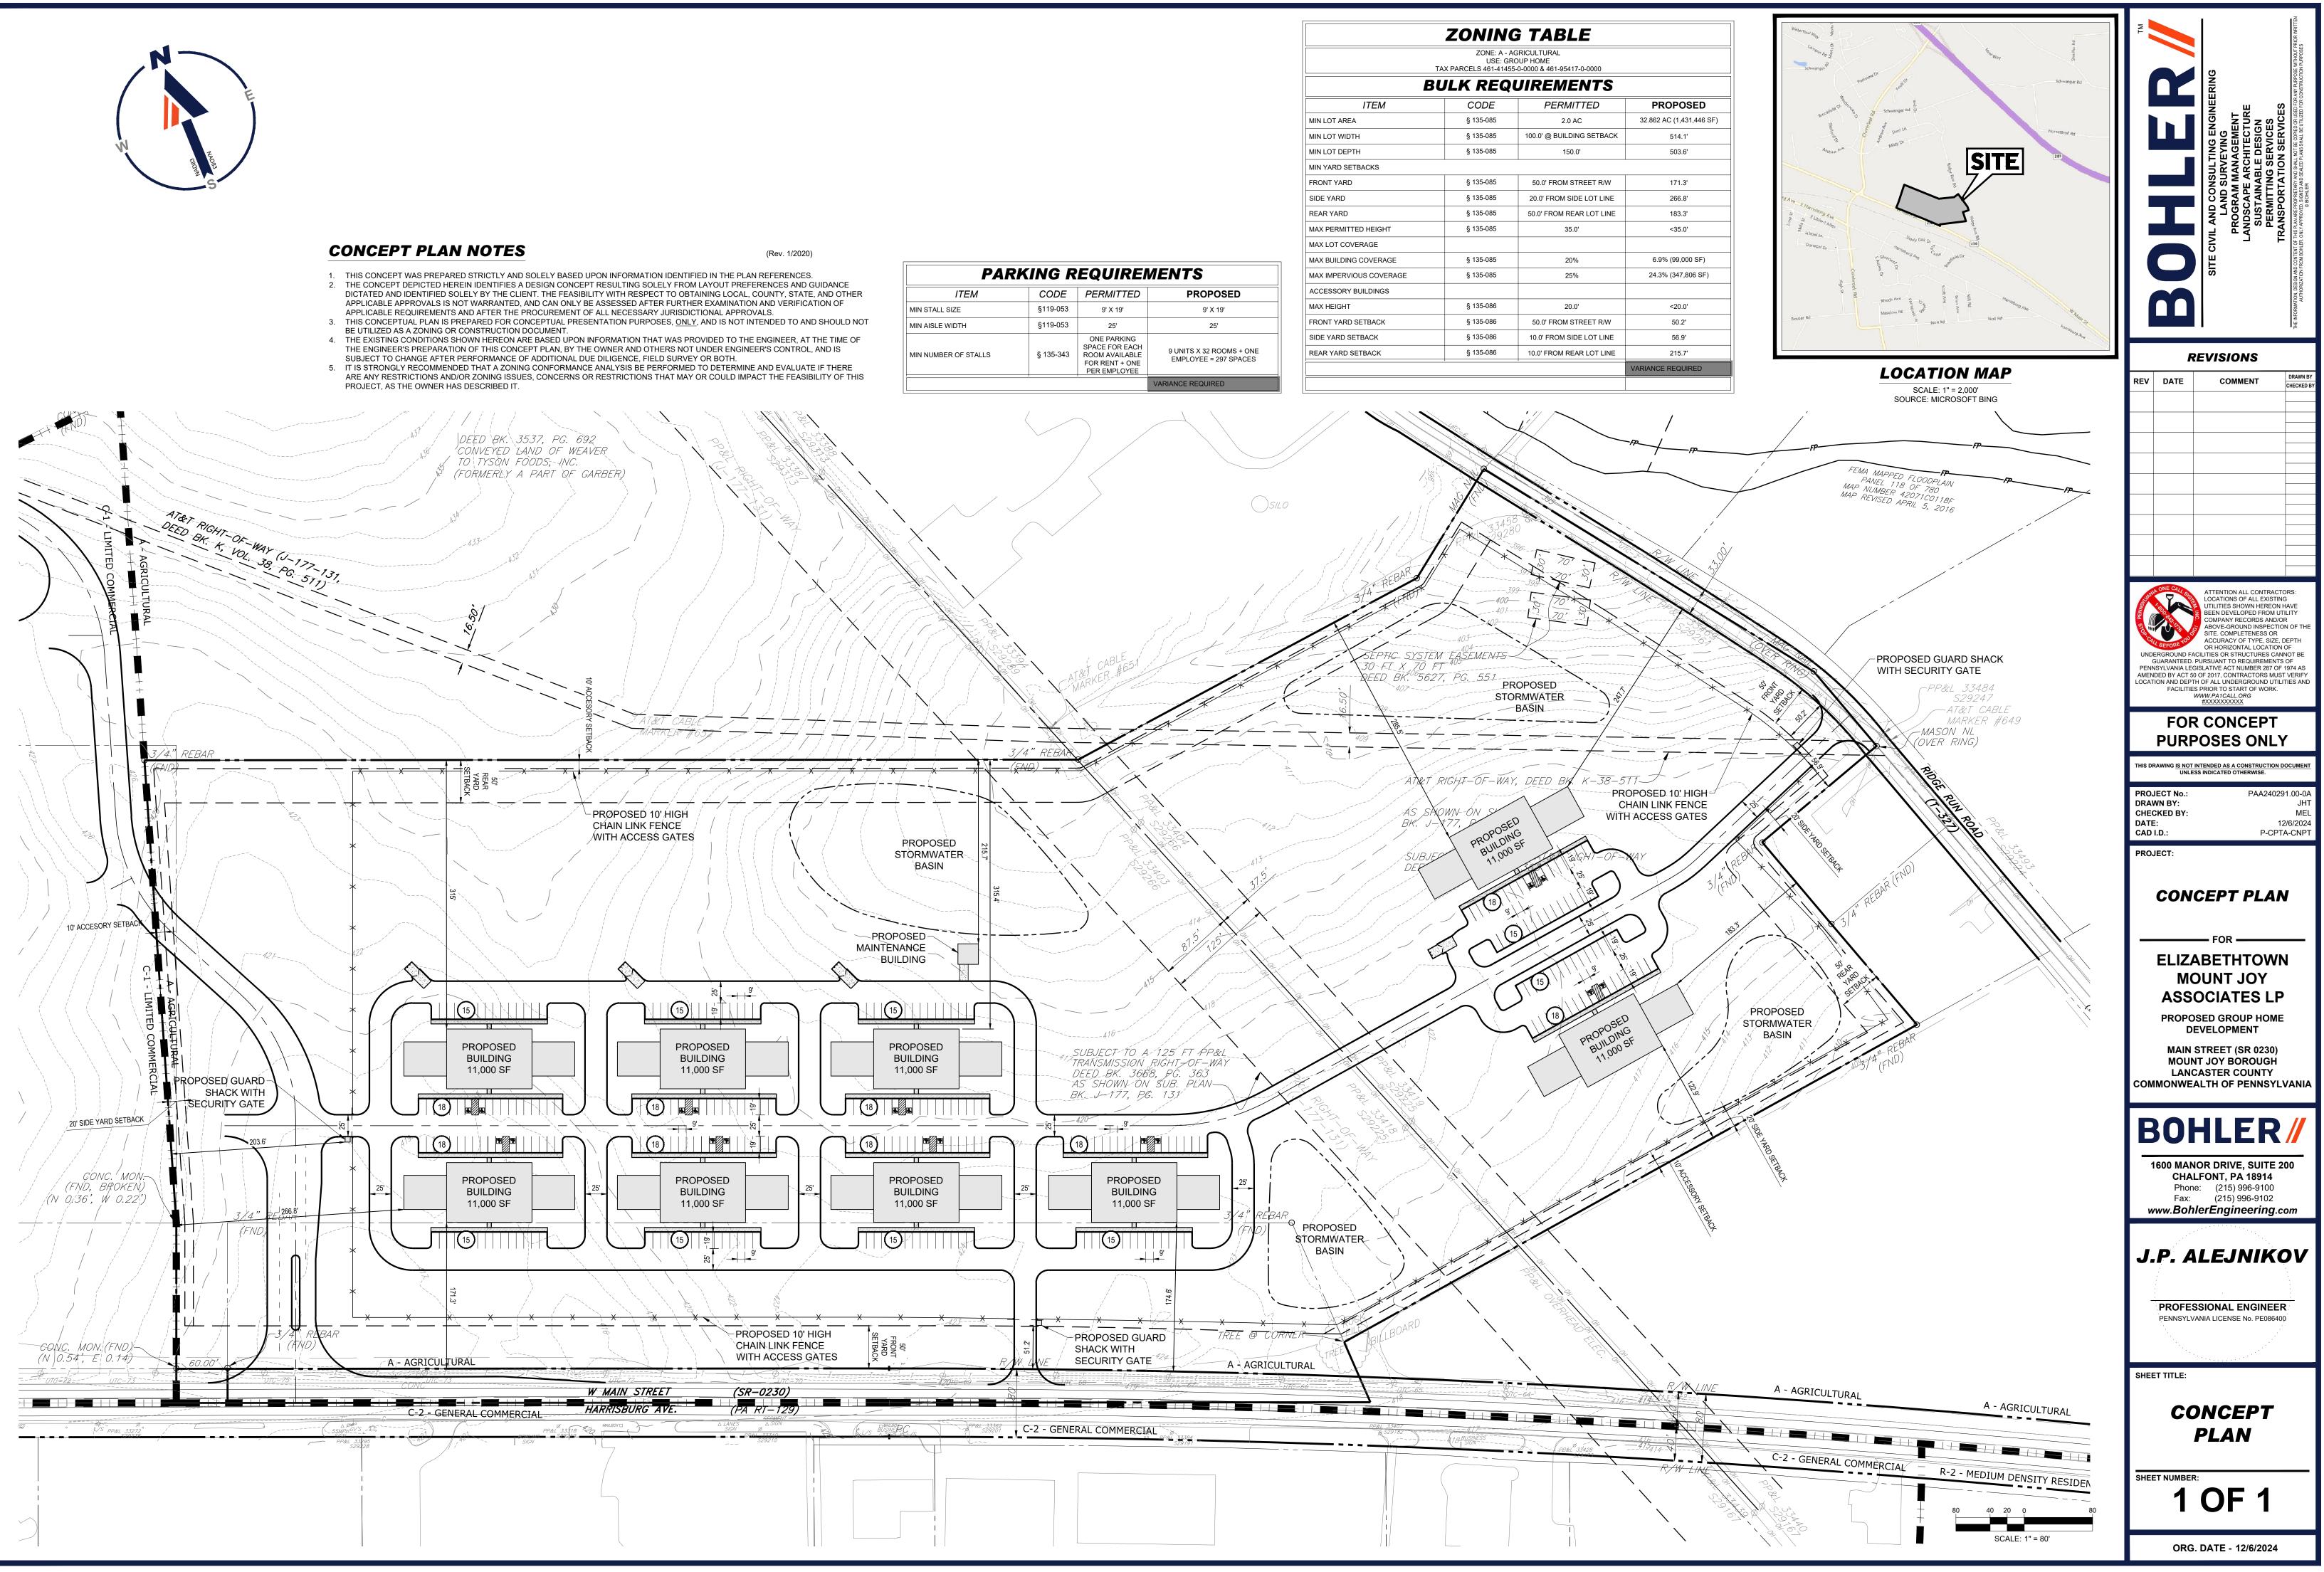

|                                                                                             | ZONING    | G TABLE                 |
|---------------------------------------------------------------------------------------------|-----------|-------------------------|
| ZONE: A - AGRICULTURAL<br>USE: GROUP HOME<br>TAX PARCELS 461-41455-0-0000 & 461-95417-0-000 |           | OUP HOME                |
|                                                                                             | BULK REQ  | UIREMENTS               |
| ITEM                                                                                        | CODE      | PERMITTED               |
| MIN LOT AREA                                                                                | § 135-085 | 2.0 AC                  |
| MIN LOT WIDTH                                                                               | § 135-085 | 100.0' @ BUILDING SETBA |
| MIN LOT DEPTH                                                                               | § 135-085 | 150.0'                  |
| MIN YARD SETBACKS                                                                           |           |                         |
| FRONT YARD                                                                                  | § 135-085 | 50.0' FROM STREET R/W   |
| SIDE YARD                                                                                   | § 135-085 | 20.0' FROM SIDE LOT LIN |
| REAR YARD                                                                                   | § 135-085 | 50.0' FROM REAR LOT LIN |
| MAX PERMITTED HEIGHT                                                                        | § 135-085 | 35.0'                   |
| MAX LOT COVERAGE                                                                            |           |                         |
| MAX BUILDING COVERAGE                                                                       | § 135-085 | 20%                     |
| MAX IMPERVIOUS COVERAGE                                                                     | § 135-085 | 25%                     |
| ACCESSORY BUILDINGS                                                                         |           |                         |
| MAX HEIGHT                                                                                  | § 135-086 | 20.0'                   |
| FRONT YARD SETBACK                                                                          | § 135-086 | 50.0' FROM STREET R/M   |
| SIDE YARD SETBACK                                                                           | § 135-086 | 10.0' FROM SIDE LOT LIN |
| REAR YARD SETBACK                                                                           | § 135-086 | 10.0' FROM REAR LOT LIN |